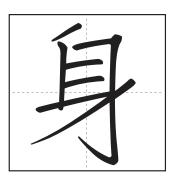

**PCR L29 Stroke Order Activity:** Number and indicate the direction of each stroke for the characters below. Write the stroke number at the point where the stroke begins. Then add an arrow to indicate the writing direction from the starting point. Write the correct pinyin spelling for the character in the space provided.

pinyin: \_\_\_\_\_

pinyin: \_\_\_\_\_

pinyin: \_\_\_\_\_