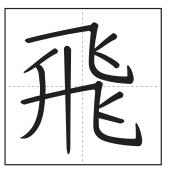

**PCR L29 Stroke Order Activity:** Number and indicate the direction of each stroke for the characters below. Write the stroke number at the point where the stroke begins. Then add an arrow to indicate the writing direction from the starting point. Write the correct pinyin spelling for the character in the space provided.

pinyin: \_\_\_\_\_

pinyin: \_\_\_\_\_

pinyin: \_\_\_\_\_

pinyin: \_\_\_\_\_

pinyin: \_\_\_\_\_

pinyin: \_\_\_\_\_

pinyin: \_\_\_\_\_

pinyin: \_\_\_\_\_