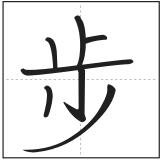

**PCR L29 Stroke Order Activity:** Number and indicate the direction of each stroke for the characters below. Write the stroke number at the point where the stroke begins. Then add an arrow to indicate the writing direction from the starting point. Write the correct pinyin spelling for the character in the space provided.

pinyin: \_\_\_\_\_

pinyin: \_\_\_\_\_

pinyin: \_\_\_\_\_

pinyin: \_\_\_\_\_

pinyin: \_\_\_\_\_

pinyin: \_\_\_\_\_

pinyin: \_\_\_\_\_

pinyin: \_\_\_\_\_