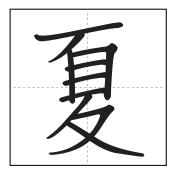

**PCR L29 Stroke Order Activity:** Number and indicate the direction of each stroke for the characters below. Write the stroke number at the point where the stroke begins. Then add an arrow to indicate the writing direction from the starting point. Write the correct pinyin spelling for the character in the space provided.

pinyin: \_\_\_\_\_

pinyin: \_\_\_\_\_

pinyin: \_\_\_\_\_

pinyin: \_\_\_\_\_

丹豊

pinyin: \_\_\_\_\_

pinyin: \_\_\_\_\_

pinyin: \_\_\_\_\_