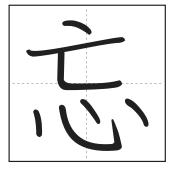

**PCR L29 Stroke Order Activity:** Number and indicate the direction of each stroke for the characters below. Write the stroke number at the point where the stroke begins. Then add an arrow to indicate the writing direction from the starting point. Write the correct pinyin spelling for the character in the space provided.

pinyin: \_\_\_\_\_

pinyin: \_\_\_\_\_

pinyin: \_\_\_\_\_

pinyin: \_\_\_\_\_

pinyin: \_\_\_\_\_

pinyin: \_\_\_\_\_

pinyin: \_\_\_\_\_

pinyin: \_\_\_\_\_