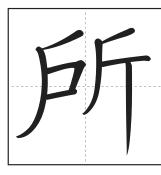

**PCR L29 Stroke Order Activity:** Number and indicate the direction of each stroke for the characters below. Write the stroke number at the point where the stroke begins. Then add an arrow to indicate the writing direction from the starting point. Write the correct pinyin spelling for the character in the space provided.

pinyin: \_\_\_\_\_

pinyin: \_\_\_\_\_

pinyin: \_\_\_\_\_

pinyin: \_\_\_\_\_

pinyin: \_\_\_\_\_

pinyin: \_\_\_\_\_

pinyin: \_\_\_\_\_

pinyin: \_\_\_\_\_