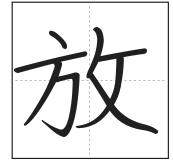

**PCR L29 Stroke Order Activity:** Number and indicate the direction of each stroke for the characters below. Write the stroke number at the point where the stroke begins. Then add an arrow to indicate the writing direction from the starting point. Write the correct pinyin spelling for the character in the space provided.

pinyin: \_\_\_\_\_

pinyin: \_\_\_\_\_

pinyin: \_\_\_\_\_

pinyin: \_\_\_\_\_

pinyin: \_\_\_\_\_

pinyin: \_\_\_\_\_

pinyin: \_\_\_\_\_

pinyin: \_\_\_\_\_