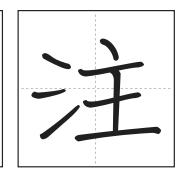

**PCR L29 Stroke Order Activity:** Number and indicate the direction of each stroke for the characters below. Write the stroke number at the point where the stroke begins. Then add an arrow to indicate the writing direction from the starting point. Write the correct pinyin spelling for the character in the space provided.

pinyin: \_\_\_\_\_

pinyin: \_\_\_\_\_

pinyin: \_\_\_\_\_