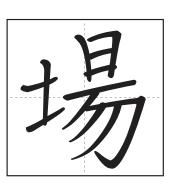

**PCR L29 Stroke Order Activity:** Number and indicate the direction of each stroke for the characters below. Write the stroke number at the point where the stroke begins. Then add an arrow to indicate the writing direction from the starting point. Write the correct pinyin spelling for the character in the space provided.

pinyin: \_\_\_\_\_

pinyin: \_\_\_\_\_

pinyin: \_\_\_\_\_

pinyin: \_\_\_\_\_

丹豊

pinyin: \_\_\_\_\_

pinyin: \_\_\_\_\_

pinyin: \_\_\_\_\_