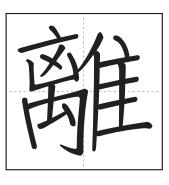

**PCR L29 Stroke Order Activity:** Number and indicate the direction of each stroke for the characters below. Write the stroke number at the point where the stroke begins. Then add an arrow to indicate the writing direction from the starting point. Write the correct pinyin spelling for the character in the space provided.

pinyin: \_\_\_\_\_

pinyin: \_\_\_\_\_

pinyin: \_\_\_\_\_

pinyin: \_\_\_\_\_

pinyin: \_\_\_\_\_

pinyin: \_\_\_\_\_

pinyin: \_\_\_\_\_

pinyin: \_\_\_\_\_