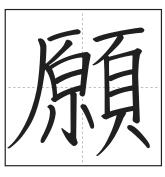

**PCR L29 Stroke Order Activity:** Number and indicate the direction of each stroke for the characters below. Write the stroke number at the point where the stroke begins. Then add an arrow to indicate the writing direction from the starting point. Write the correct pinyin spelling for the character in the space provided.

pinyin: \_\_\_\_\_

pinyin: \_\_\_\_\_

pinyin: \_\_\_\_\_

pinyin: \_\_\_\_\_

丹豊

pinyin: \_\_\_\_\_

pinyin: \_\_\_\_\_

pinyin: \_\_\_\_\_