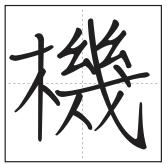

**PCR L29 Stroke Order Activity:** Number and indicate the direction of each stroke for the characters below. Write the stroke number at the point where the stroke begins. Then add an arrow to indicate the writing direction from the starting point. Write the correct pinyin spelling for the character in the space provided.

pinyin: \_\_\_\_\_

pinyin: \_\_\_\_\_

pinyin: \_\_\_\_\_

pinyin: \_\_\_\_\_

pinyin: \_\_\_\_\_

pinyin: \_\_\_\_\_

pinyin: \_\_\_\_\_

pinyin: \_\_\_\_\_