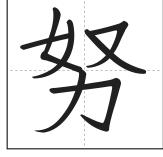

**PCR L29 Stroke Order Activity:** Number and indicate the direction of each stroke for the characters below. Write the stroke number at the point where the stroke begins. Then add an arrow to indicate the writing direction from the starting point. Write the correct pinyin spelling for the character in the space provided.

pinyin: \_\_\_\_\_

pinyin: \_\_\_\_\_

pinyin: \_\_\_\_\_

pinyin: \_\_\_\_\_

pinyin: \_\_\_\_\_

pinyin: \_\_\_\_\_

pinyin: \_\_\_\_\_

pinyin: \_\_\_\_\_