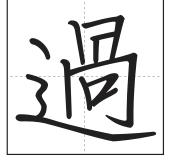

**PCR L29 Stroke Order Activity:** Number and indicate the direction of each stroke for the characters below. Write the stroke number at the point where the stroke begins. Then add an arrow to indicate the writing direction from the starting point. Write the correct pinyin spelling for the character in the space provided.

pinyin: \_\_\_\_\_

pinyin: \_\_\_\_\_

pinyin: \_\_\_\_\_

pinyin: \_\_\_\_\_

丹豊

pinyin: \_\_\_\_\_

pinyin: \_\_\_\_\_

pinyin: \_\_\_\_\_