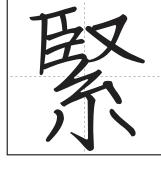

**PCR L29 Stroke Order Activity:** Number and indicate the direction of each stroke for the characters below. Write the stroke number at the point where the stroke begins. Then add an arrow to indicate the writing direction from the starting point. Write the correct pinyin spelling for the character in the space provided.

pinyin: \_\_\_\_\_

pinyin: \_\_\_\_\_

pinyin: \_\_\_\_\_

pinyin: \_\_\_\_\_

丹豊

pinyin: \_\_\_\_\_

pinyin: \_\_\_\_\_

pinyin: \_\_\_\_\_