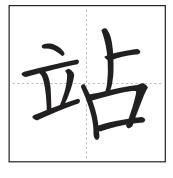

**PCR L29 Stroke Order Activity:** Number and indicate the direction of each stroke for the characters below. Write the stroke number at the point where the stroke begins. Then add an arrow to indicate the writing direction from the starting point. Write the correct pinyin spelling for the character in the space provided.

pinyin: \_\_\_\_\_

pinyin: \_\_\_\_\_

pinyin: \_\_\_\_\_

pinyin: \_\_\_\_\_

pinyin: \_\_\_\_\_

pinyin: \_\_\_\_\_

pinyin: \_\_\_\_\_

pinyin: \_\_\_\_\_