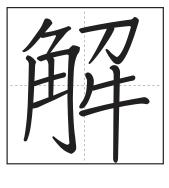

**PCR L26 Stroke Order Activity:** Number and indicate the direction of each stroke for the characters below. Write the stroke number at the point where the stroke begins. Then add an arrow to indicate the writing direction from the starting point. Write the correct pinyin spelling for the character in the space provided.

pinyin: \_\_\_\_\_

pinyin: \_\_\_\_\_

pinyin: \_\_\_\_\_