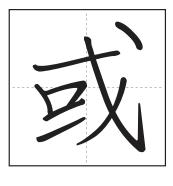

**PCR L26 Stroke Order Activity:** Number and indicate the direction of each stroke for the characters below. Write the stroke number at the point where the stroke begins. Then add an arrow to indicate the writing direction from the starting point. Write the correct pinyin spelling for the character in the space provided.