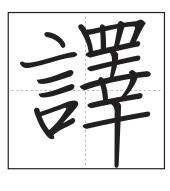

**PCR L26 Stroke Order Activity:** Number and indicate the direction of each stroke for the characters below. Write the stroke number at the point where the stroke begins. Then add an arrow to indicate the writing direction from the starting point. Write the correct pinyin spelling for the character in the space provided.

かじ

pinyin: \_\_\_\_\_

pinyin: \_\_\_\_\_

pinyin: \_\_\_\_\_

pinyin: \_\_\_\_\_

pinyin: \_\_\_\_\_

pinyin: \_\_\_\_\_

pinyin: \_\_\_\_\_