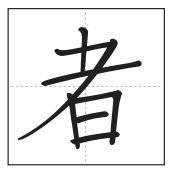

**PCR L26 Stroke Order Activity:** Number and indicate the direction of each stroke for the characters below. Write the stroke number at the point where the stroke begins. Then add an arrow to indicate the writing direction from the starting point. Write the correct pinyin spelling for the character in the space provided.