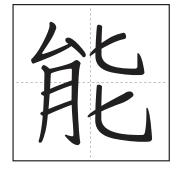

**PCR L26 Stroke Order Activity:** Number and indicate the direction of each stroke for the characters below. Write the stroke number at the point where the stroke begins. Then add an arrow to indicate the writing direction from the starting point. Write the correct pinyin spelling for the character in the space provided.

pinyin: \_\_\_\_\_

pinyin: \_\_\_\_\_

pinyin: \_\_\_\_\_

pinyin: \_\_\_\_\_

pinyin: \_\_\_\_\_

pinyin: \_\_\_\_\_

pinyin: \_\_\_\_\_

pinyin: \_\_\_\_\_