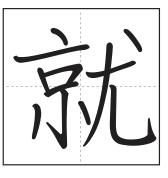

**PCR L26 Stroke Order Activity:** Number and indicate the direction of each stroke for the characters below. Write the stroke number at the point where the stroke begins. Then add an arrow to indicate the writing direction from the starting point. Write the correct pinyin spelling for the character in the space provided.