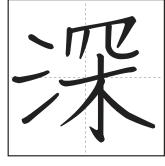

**PCR L26 Stroke Order Activity:** Number and indicate the direction of each stroke for the characters below. Write the stroke number at the point where the stroke begins. Then add an arrow to indicate the writing direction from the starting point. Write the correct pinyin spelling for the character in the space provided.

pinyin: \_\_\_\_\_

pinyin: \_\_\_\_\_

pinyin: \_\_\_\_\_

pinyin: \_\_\_\_\_

pinyin: \_\_\_\_\_

pinyin: \_\_\_\_\_

pinyin: \_\_\_\_\_

pinyin: \_\_\_\_\_