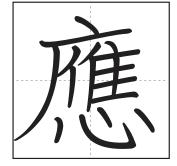

**PCR L26 Stroke Order Activity:** Number and indicate the direction of each stroke for the characters below. Write the stroke number at the point where the stroke begins. Then add an arrow to indicate the writing direction from the starting point. Write the correct pinyin spelling for the character in the space provided.